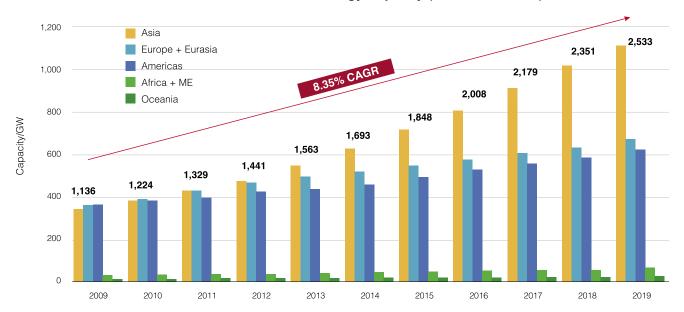

WIND commenced operations by commissioning Sri Lanka's first private sector Wind Power Plants in Seguvantivu and Vidatamunai in 2010. Subsequently, the Company expanded into Solar (ground and roof top) and Small Hydro Power generation. WIND currently operates 27 power plants with an installed capacity of 218MW of which 55.4% of the capacity which is 120.6MW is based in Sri Lanka and rest is based in Uganda, Pakistan and Ukraine.