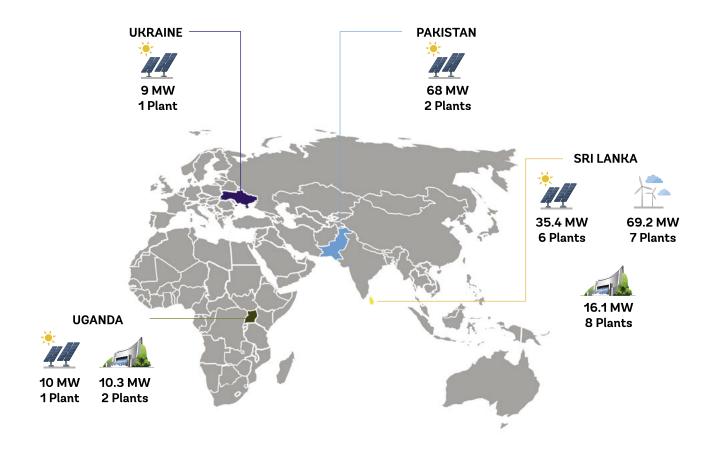

WIND commenced operations by commissioning Sri Lanka's first private sector Wind Power Plants in Seguvantivu and Vidatamunai in 2010. Subsequently, the Company expanded into Solar (ground and roof top) and Small Hydro Power generation. WIND currently operates 27 power plants with an installed capacity of 218MW of which 55.4% of the capacity which is 120.6MW is based in Sri Lanka and rest is based in Uganda, Pakistan and Ukraine.