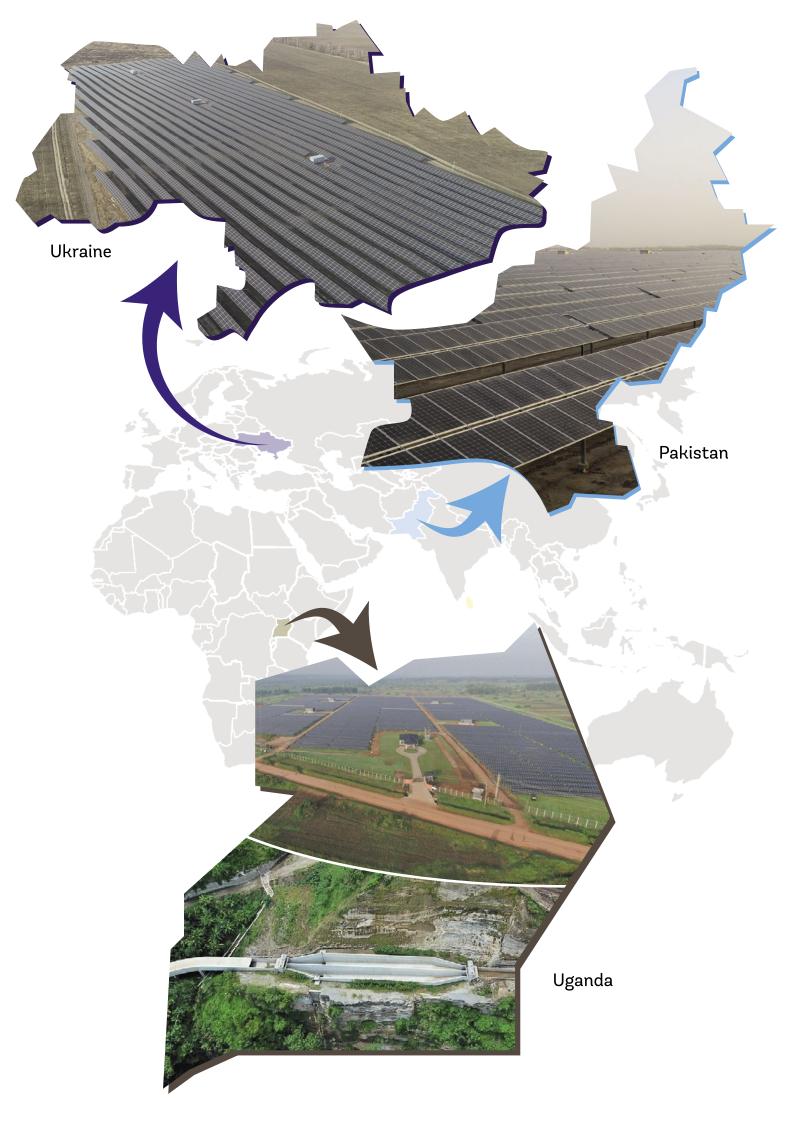

WIND commenced operations by commissioning Sri Lanka's first private sector Wind Power Plants in Seguvantivu and Vidatamunai in 2010. Subsequently, the Company expanded into Solar (ground and roof top) and Small Hydro Power generation. WIND currently operates 27 power plants with an installed capacity of 218MW of which 55.4% of the capacity which is 120.6MW is based in Sri Lanka and rest is based in Uganda, Pakistan and Ukraine.

### Semypolky Solar

Location - Ukraine, Brovarskiy

Capacity (MW) - 9.0

Equity Stake held by WIND - 17.86%

#### **Gharo Solar**

Location - Pakistan, Gharo

Capacity (MW) - **50.0** 

Equity Stake held by WIND - 30.00%

#### **Tororo PV Power**

Location - Uganda, Tororo

Capacity (MW) - **10.0** 

Equity Stake held by WIND - 80.00%

#### Ziba Small Hydro

Location - Uganda, Kyambura

Capacity (MW) - 7.6

Equity Stake held by WIND - 25.50%