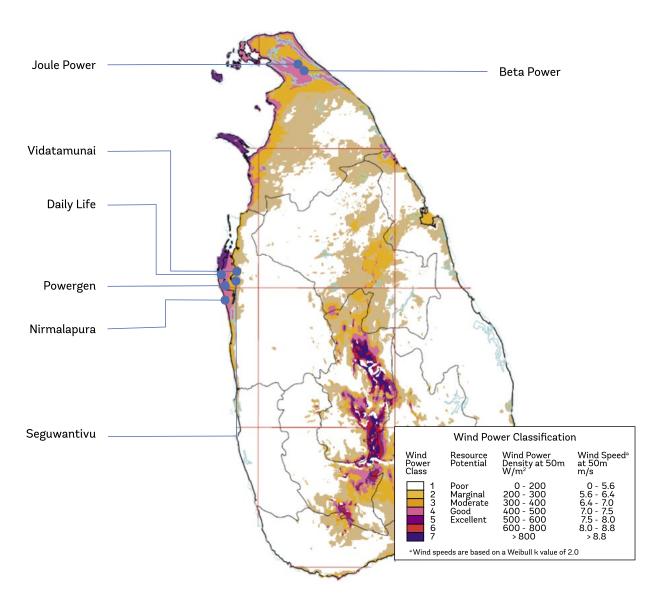

WIND commenced operations by commissioning Sri Lanka's first private sector Wind Power Plants in Seguvantivu and Vidatamunai in 2010. Subsequently, the Company expanded into Solar (ground and roof top) and Small Hydro Power generation. WIND currently operates 27 power plants with an installed capacity of 218MW of which 55.4% of the capacity which is 120.6MW is based in Sri Lanka and rest is based in Uganda, Pakistan and Ukraine.

WIND was the pioneer in Wind Power generation in Sri Lanka and one of the first players in the Solar Power generation. Further, the Company intends to build and operate 01 power plant in Sri Lanka and 01 new power plant in Senegal further diversifying its project portfolio. WIND has expanded into foreign countries by forging partnerships with renowned brands in the global Renewable Energy generation space.