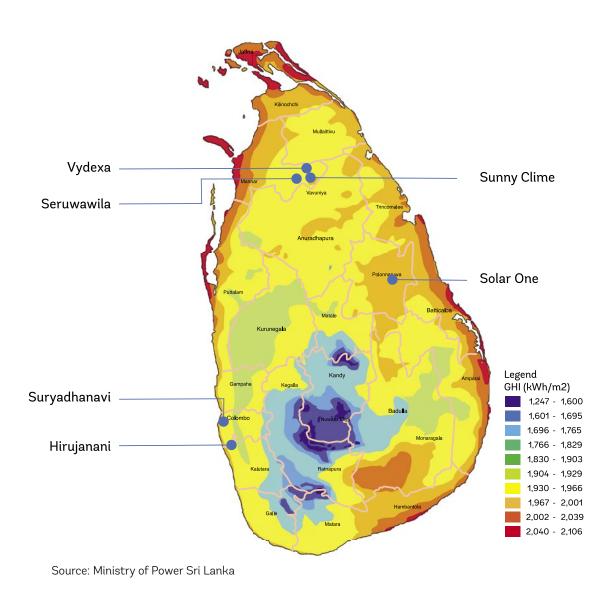

WIND commenced operations by commissioning Sri Lanka's first private sector Wind Power Plants in Seguvantivu and Vidatamunai in 2010. Subsequently, the Company expanded into Solar (ground and roof top) and Small Hydro Power generation. WIND currently operates 27 power plants with an installed capacity of 218MW of which 55.4% of the capacity which is 120.6MW is based in Sri Lanka and rest is based in Uganda, Pakistan and Ukraine.

WIND was the pioneer in Wind Power generation in Sri Lanka and one of the first players in the Solar Power generation. Further, the Company intends to build and operate 01 power plant in Sri Lanka and 01 new power plant in Senegal further diversifying its project portfolio. WIND has expanded into foreign countries by forging partnerships with renowned brands in the global Renewable Energy generation space.