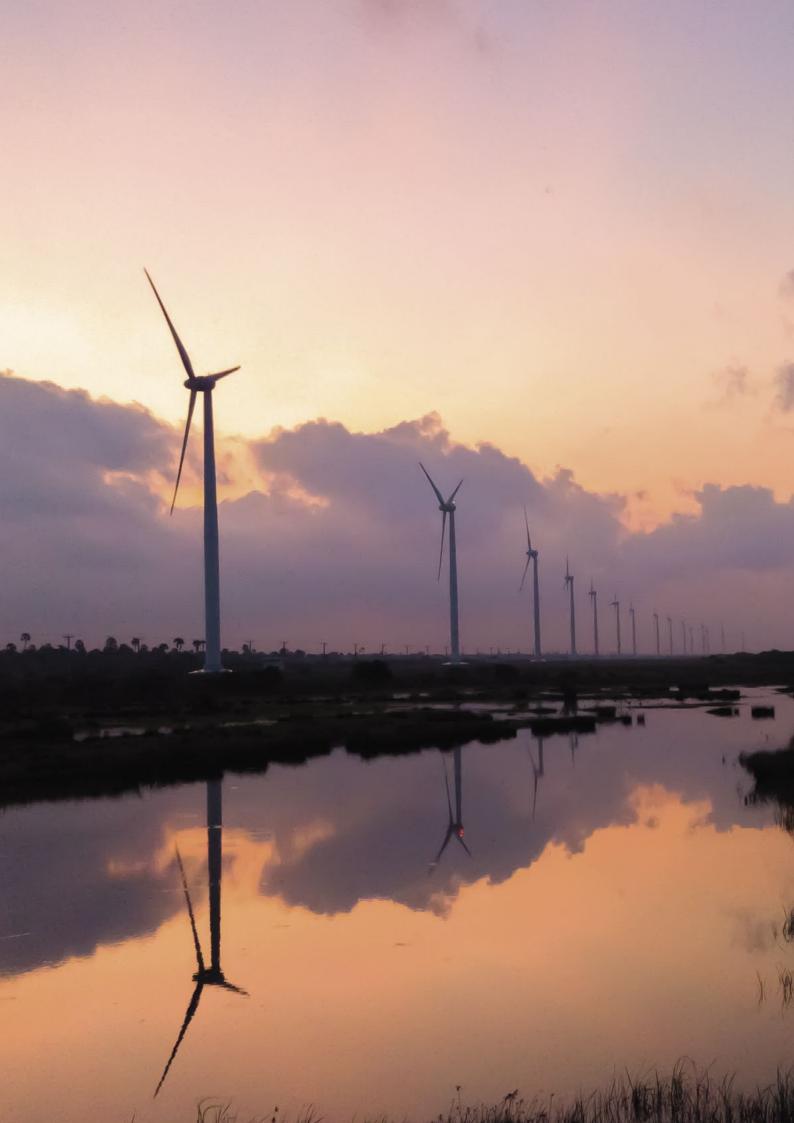

WIND commenced operations by commissioning Sri Lanka's first private sector Wind Power Plants in Seguvantivu and Vidatamunai in 2010. Subsequently, the Company expanded into Solar (ground and roof top) and Small Hydro Power generation. WIND currently operates 27 power plants with an installed capacity of 218MW of which 55.4% of the capacity which is 120.6MW is based in Sri Lanka and rest is based in Uganda, Pakistan and Ukraine.

#### 2010

WindForce Limited (WIND) was incorporated.

WIND pioneered wind power generation in Sri Lanka by commissioning the Seguvantivu and Vidatamunai power plants in Puttalam.

National Science and Technology Award Winner - Outstanding Leadership in Introducing Technologies