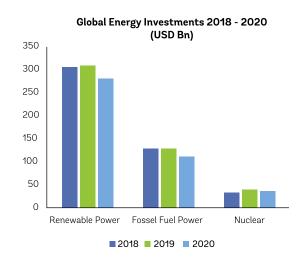

2009 2010 2011 2012 2013 2014 2015 2016 2017 2018 2019

Real GDP Growth of Electricity Sales

Sources: Central Bank of Sri Lanka and Ceylon Electricity Board

Globally, the demand for electricity is expected to double by 2050 driven by infrastructure growth and electrification of the transportation sector (Example: Electric Vehicles). As the level of urbanization increase with rising per capita income, demand for space cooling and appliances expected to increase. Also, electrification of the transport sector will accelerate as electric vehicles (EVs) reach cost parity with fossil fuel driven vehicles. These trends are expected to contribute positively to electricity demand growth.

## C. Energy generation by renewable sources to grow as investment for fossil fuel-based sources decline





Sources: BP Statistical Review of World Energy 2020 and Internal Energy Agency (World Energy Investment 2020)

The importance of renewable power generation has increased globally with rising investment into the sector. Annual average investment for last 3 years (2018 – 2020) on renewable power has been approximately USD 300Bn compared to USD 124Bn for fossil fuel power and USD 36Bn for Nuclear power. As cost of operating coal and nuclear power plants increase with stringent environmental compliance requirements, renewable is becoming a viable energy alternative with its declining acquisition cost. As a result, electricity generation by wind and solar has increased drastically during the period 2010 - 2019. For renewable energy, the level of investment seen in the past is expected to cont