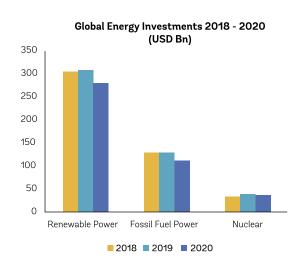

| Mr. Mohomed Taleb Darwazah              | 0.32%  |
| Mr. Mazen Samih Taleb Darwazeh          | 0.21%  |
| Mr. Ahmad Khaled Taleb Darwazeh         | 0.17%  |
| Mr. R.P. Pathirana                      | 0.17%  |
| Mr. Faisal Mohommad Darwazeh            | 0.14%  |

Source: Company



## 2.1 WindForce Limited - Holding Structure



## 3 Industry

## 3.1 Growth in Global Renewable Energy Capacity Driven by Lower Regulatory and Generation Costs

Global cumulative renewable energy capacity has grown at a CAGR of 8.35% from 2009 to 2019 which saw an addition of 1,397MW globally. Asia has been the biggest contributor, adding over 770MW, during the same period – a growth of 12.36%.

## **Cumulative Renewable Energy Capacity (Global Overview)**



Source: IRENA Renewable Capacity Statistics 2020



Although having an abundance of natural resources, Africa has seen minimal growth in renewable energy additions providing power producers wishing to invest in the region an ideal opportunity to capitalise on the continent's untapped natural renewable energy resources.

The continuing exponential growth of renewable energy capacity in Asia and the potential opportunity presenting itself in Africa are positive indicators for WIND as the Company's expansion plans revolve around making renewable energy investments in these regions.

Source: Internal Energy Agency (World Energy Investment 2020)

<sup>1</sup>IRENA Renewable Capacity Statistics 2020



The annual average investment in the renewable energy space has been c. USD 300b over the last 3 years (2018 – 2020). This is approximately twic