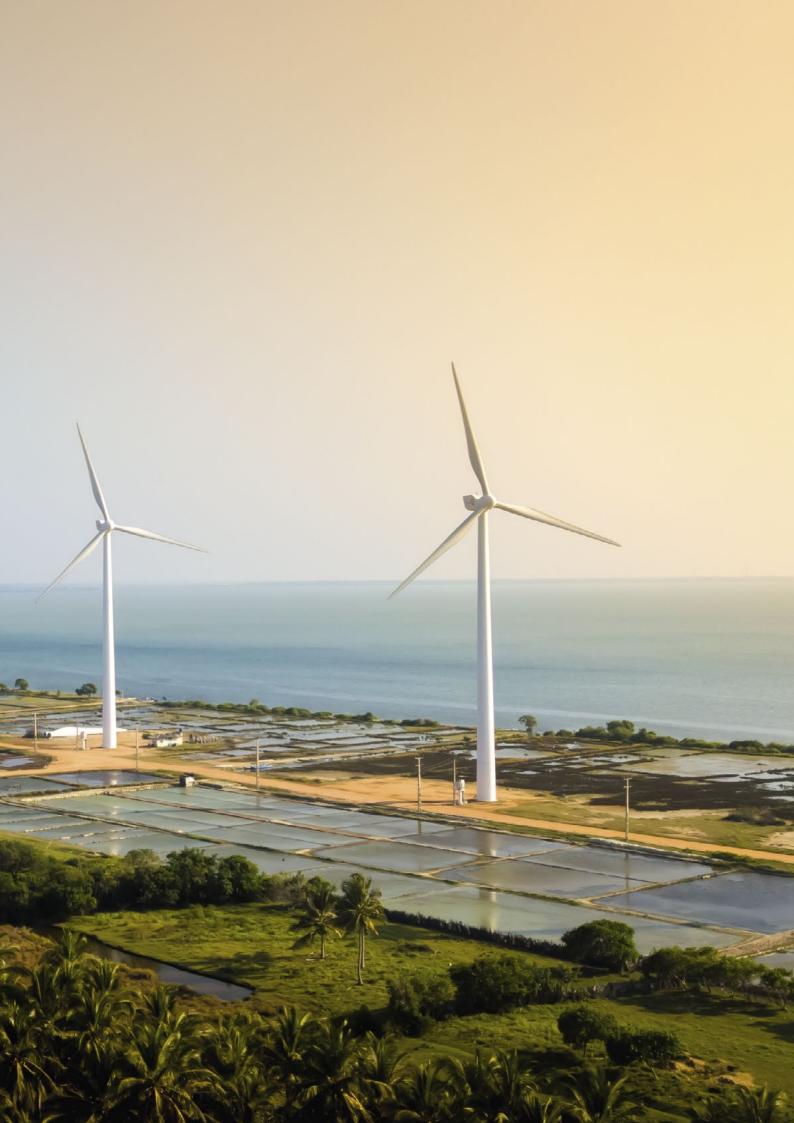

WIND commenced operations by commissioning Sri Lanka's first private sector Wind Power Plants in Seguvantivu and Vidatamunai in 2010. Subsequently, the Company expanded into Solar (ground and roof top) and Small Hydro Power generation. WIND currently operates 27 power plants with an installed capacity of 218MW of which 55.4% of the capacity which is 120.6MW is based in Sri Lanka and rest is based in Uganda, Pakistan and Ukraine.

WIND was the pioneer in Wind Power generation in Sri Lanka and one of the first players in the Solar Power generation. Further, the Company intends to build and operate 01 power plant in Sri Lanka and 01 new power plant in Senegal further diversifying its project portfolio. WIND has expanded into foreign countries by forging partnerships with renowned brands in the global Renewable Energy generation space.