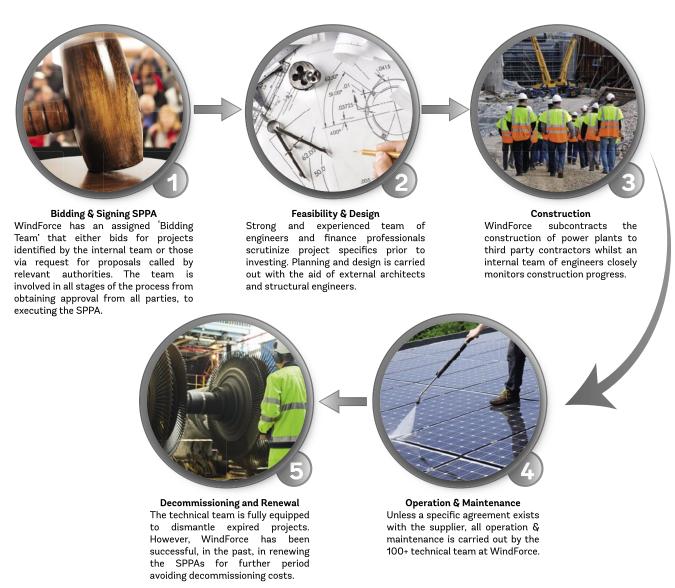

WIND has expertise and experience in conducting Feasibility Studies, Design and Engineering Management, Procurement, Commissioning, Construction, Erection, Operation and Maintenance of power plants. This has enabled it to be present in the entire life cycle of a power project.

WIND commenced operations by commissioning Sri Lanka's first private sector Wind Power Plants in Seguvantivu and Vidatamunai in 2010. Subsequently, the Company expanded into Solar (ground and roof top) and Small Hydro Power generation. WIND currently operates 27 power plants with an installed capacity of 218MW of which 55.4% of the capacity which is 120.6MW is based in Sri Lanka and rest is based in Uganda, Pakistan and Ukraine.