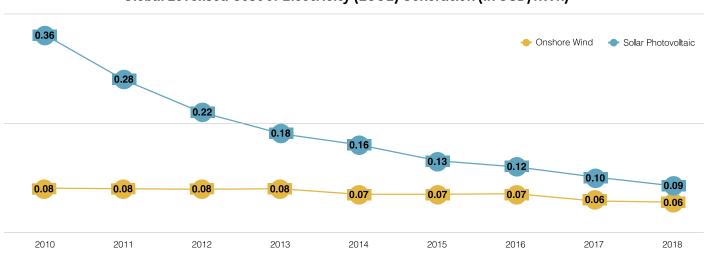

20)

<sup>1</sup>IRENA Renewable Capacity Statistics 2020



The annual average investment in the renewable energy space has been c. USD 300b over the last 3 years (2018 – 2020). This is approximately twice the investment into fossil fuel power and nuclear power, combined – at USD 124b and USD 36b, respectively, over the same period.

Strict environmental compliance requirements have resulted in the cost of operating coal and nuclear power plants increase significantly over the last decade. However, due to developments in technology the global weighted average costs for electricity from almost all renewable sources now fall within the range of fossil fuels (in the range of USD 0.047 - 0.167/kWh as at 2017)<sup>2</sup> making the sector increasingly competitive in meeting consumer demand.



Global Levelised Cost of Electricity (LCOE) Generation (in USD/kWh)

Sources: Renewables in Ukraine, KPMG 2019; Renewable Power Generation Costs in 2018, IRENA 2019

## 3.2 Government Policies Aimed at Reducing Emissions Boosting Demand for Renewable Energy Electricity Generation

International treaties and agreements including the Kyoto Protocol, the Cancun Agreements and the Paris Agreement has resulted in a majority of countries agreeing to set national targets to reduce the emission of harmful gasses including carbon dioxide, in an attempt to combat global warming.

Governments have used a plethora of policy measures and incentives to entice power producers to invest in and generate renewable electricity in order to minimise the carbon footprint. It is expected that these policies wi