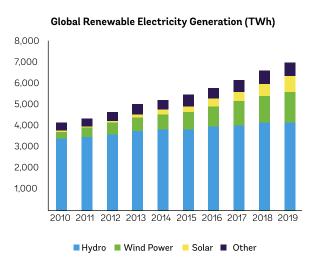

08 2009 2010 2011 2012 2013 2014 2015 2016 2017 2018 2019

Real GDP Growth of Electricity Sales

Sources: Central Bank of Sri Lanka and Ceylon Electricity Board

Globally, the demand for electricity is expected to double by 2050 driven by infrastructure growth and electrification of the transportation sector (Example: Electric Vehicles). As the level of urbanization increase with rising per capita income, demand for space cooling and appliances expected to increase. Also, electrification of the transport sector will accelerate as electric vehicles (EVs) reach cost parity with fossil fuel driven vehicles. These trends are expected to contribute positively to electricity demand growth.

## C. Energy generation by renewable sources to grow as investment for fossil fuel-based sources decline





Sources: BP Statistical Review of World Energy 2020 and Internal Energy Agency (World Energy Investment 2020)

The importance of renewable power generation has increased globally with rising investment into the sector. Annual average investment for last 3 years (2018 – 2020) on renewable power has been approximately USD 300Bn compared to USD 124Bn for fossil fuel power and USD 36Bn for Nuclear power. As cost of operating coal and nuclear power plants increase with stringent environmental compliance requirements, renewable is becoming a viable energy alternative with its declining acquisition cost. As a result, electricity generation by wind and solar has increased drastically during the period 2010 - 2019. For renewable energy, the level of investment seen in the past is expected to co