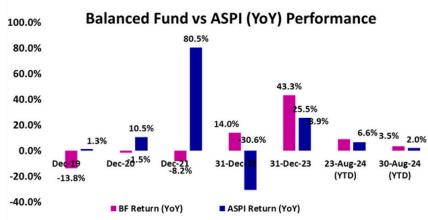

## S&P 20 .YEAR TO DATE RETURN

as at 30 August 2024

In August 2024 the return on Colombo Stock Exchange with ASPI decreased by 4.7% while with S&P 20 decreased by 6.3% for the month. The CAL Balanced Fund decreased by 5.5% in the month of August. During the last week of the month, the ASPI and S&P 20 indices have a Year-to-Date earning of 6.6% and 6.1%, respectively.