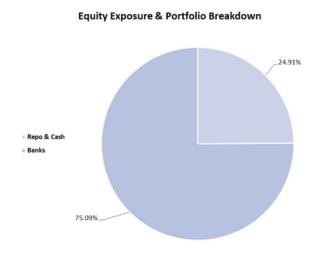

Since April 2023, the majority of the fund's investments are focused on shares within the banking sector and have increased exposure to equities by 75.09%

We take a top-down approach to picking our investments, and our policy is to look for well run, strategically well-placed companies which trade at reasonable valuations. Our investment horizon is 12-24 months. A key differentiator of the CAL Balanced Fund is that we actively pursue a policy of market timing based on rigorous macroeconomic research and forecasting. We believe that determining the allocation of equity holdings is equally significant to choosing specific equities.