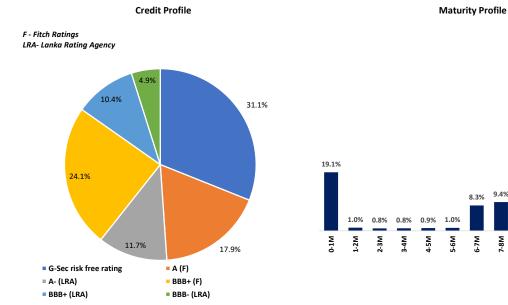

# **CAL Investment Grade Fund**

56.7%

0.7% 0.0%

11-12M

> 12M

10-11M

This Fund Fact Sheet provides a summary of the information about the investment policy, return, risks and conditions of the Fund. Investors should study the information provided in this Fund fact Sheet as well as in the trust deed in detail before making the decision to invest. When in doubt, the investor should consult the investor contact to clarify before subscribing to investment units. Investors should invest only when it is deemed that the investment meets the investors' investment objectives and the investor is able to accept the risks that may occur from such investment.