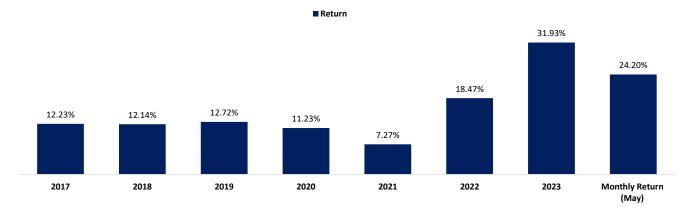

Fund Performance

\*Past performance is not a guarantee of future performance\*

The year to date Annualized Return is 31.93% (01 Jan 2023- 31 May 2023). It tells investors what the fund would yield in a year, based on the returns earned year to date