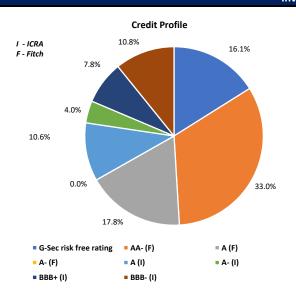

\*\*Returns are calculated after deducting all the expenses

Investment Mix

Maturity Profile