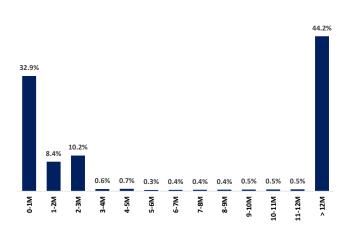

\*\*Returns are calculated after deducting all the expenses

Investment Mix

Maturity Profile