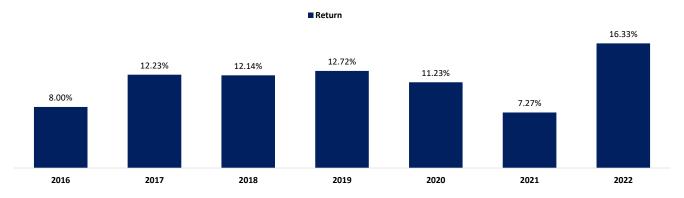

Fund Performance

\*Past performance is not a guarantee of future performance\*

The year to date Annualized Return is 16.33% (01 Jan 2022 - 31 October 2022). It tells investors what the fund would yield in a year, based on the returns earned year to date.

\*\*Returns are calculated after deducting all the expenses

Investment Mix

Maturity Profile