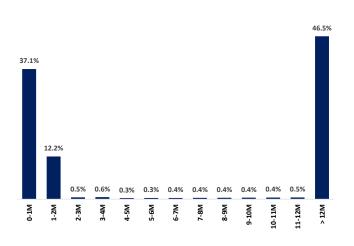

\*\*Returns are calculated after deducting all the expenses

Investment Mix

Maturity Profile