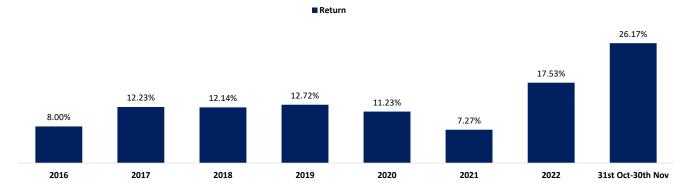

## Fund Performance

\*Past performance is not a guarantee of future performance\*

The year to date Annualized Return is 17.53% (01 Jan 2022 - 29 November 2022). It tells investors what the fund would yield in a year, based on the returns earned year to date.