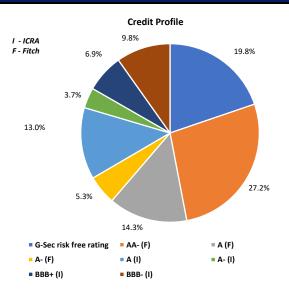

\*\*Returns are calculated after deducting all the expenses

Investment Mix

Maturity Profile