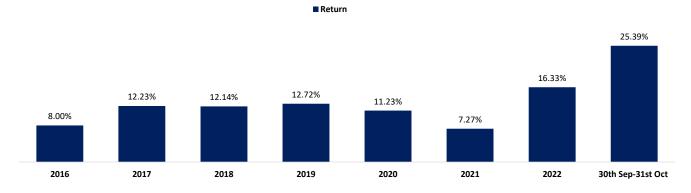

## Fund Performance

\*Past performance is not a guarantee of future performance\*

The year to date Annualized Return is 16.33% (01 Jan 2022 - 31 October 2022). It tells investors what the fund would yield in a year, based on the returns earned year to date.