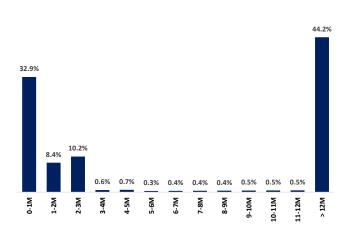

\*\*Returns are calculated after deducting all the expenses

Investment Mix

Maturity Profile