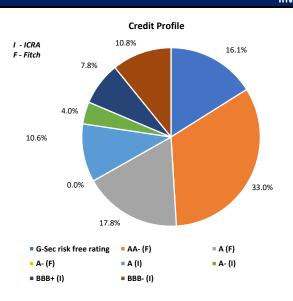

\*\*Returns are calculated after deducting all the expenses

Investment Mix

Maturity Profile