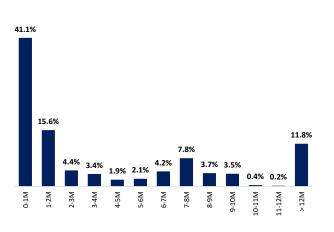

\*\*Returns are calculated after deducting all the expenses

**Investment Mix** 

Maturity Profile