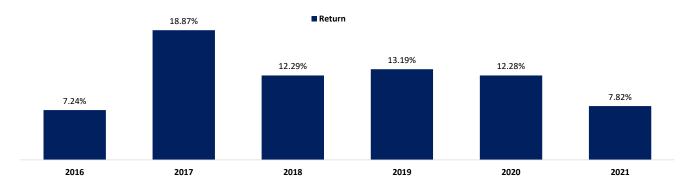

\*Past performance is not a guarantee of future performance\*

The year to date Annualized Return is 7.82% (01 Jan 2021 - 31 Dec 2021). It tells investors what the fund would yield in a year, based on the returns earned year to date.

\*\*Returns are calculated after deducting all the expenses

**Investment Mix** 

Maturity Profile