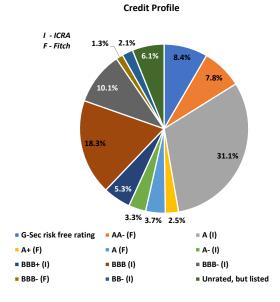

\*\*Returns are calculated after deducting all the expenses

**Investment Mix** 

Maturity Profile