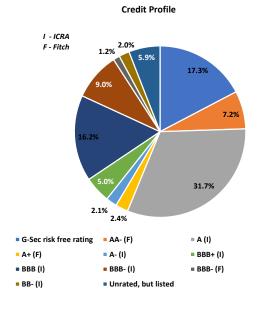

\*\*Returns are calculated after deducting all the expenses

**Investment Mix** 

Maturity Profile