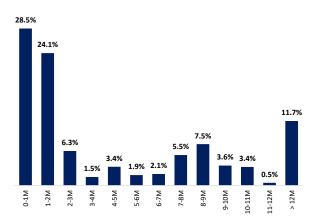

\*\*Returns are calculated after deducting all the expenses

**Investment Mix** 

Maturity Profile