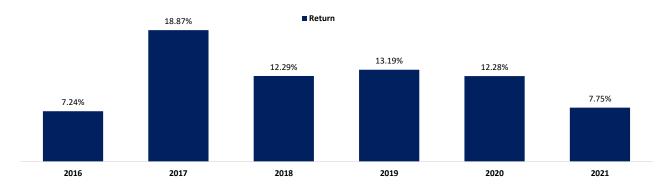

\*Past performance is not a guarantee of future performance\*

The year to date Annualized Return is 7.75% (01 Jan 2021 - 30 Nov 2021). It tells investors what the fund would yield in a year, based on the returns earned year to date.