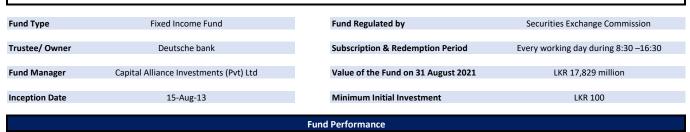

\*Past performance is not a guarantee of future performance\*

The year to date Annualized Return is 7.70% (01 Jan 2021 - 31 August 2021). It tells investors what the fund would yield in a year, based on the returns earned year to date.