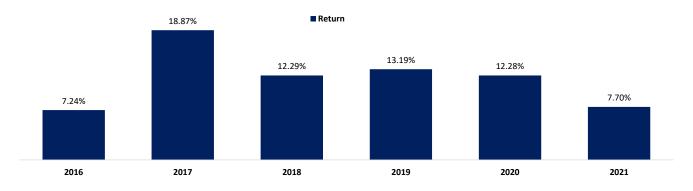

\*\*Returns are calculated after deducting all the expenses

**Investment Mix** 

Maturity Profile