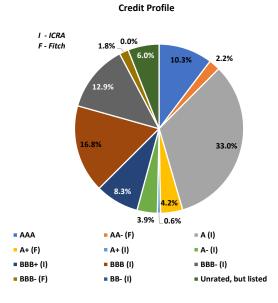

\*\*Returns are calculated after deducting all the expenses

**Investment Mix** 

Maturity Profile