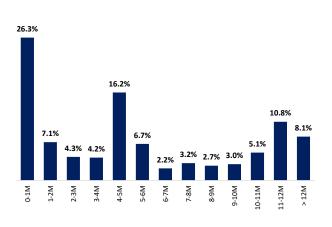

\*\*Returns are calculated after deducting all the expenses

**Investment Mix** 

Maturity Profile